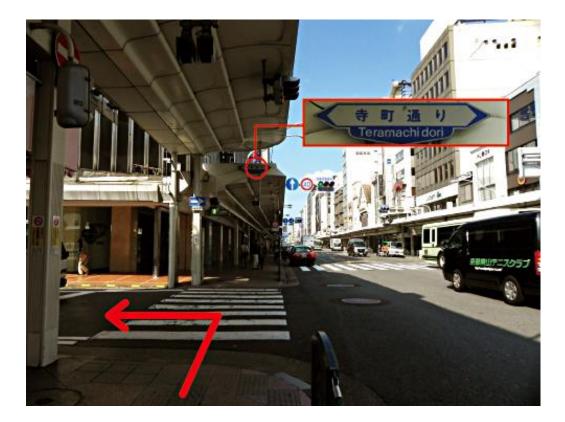

## ③You will see Takashimaya Department Store in front of you. After crossing the street, walk right and then keep walking for 5 minutes.

Turn left at the Teramachi dori street next to Fujii Daimaru Department Store. You will see a convenience store called Family Mart on the right side. Our hostel is just 30 meters down the street from this convenience store, on the right side of the street.